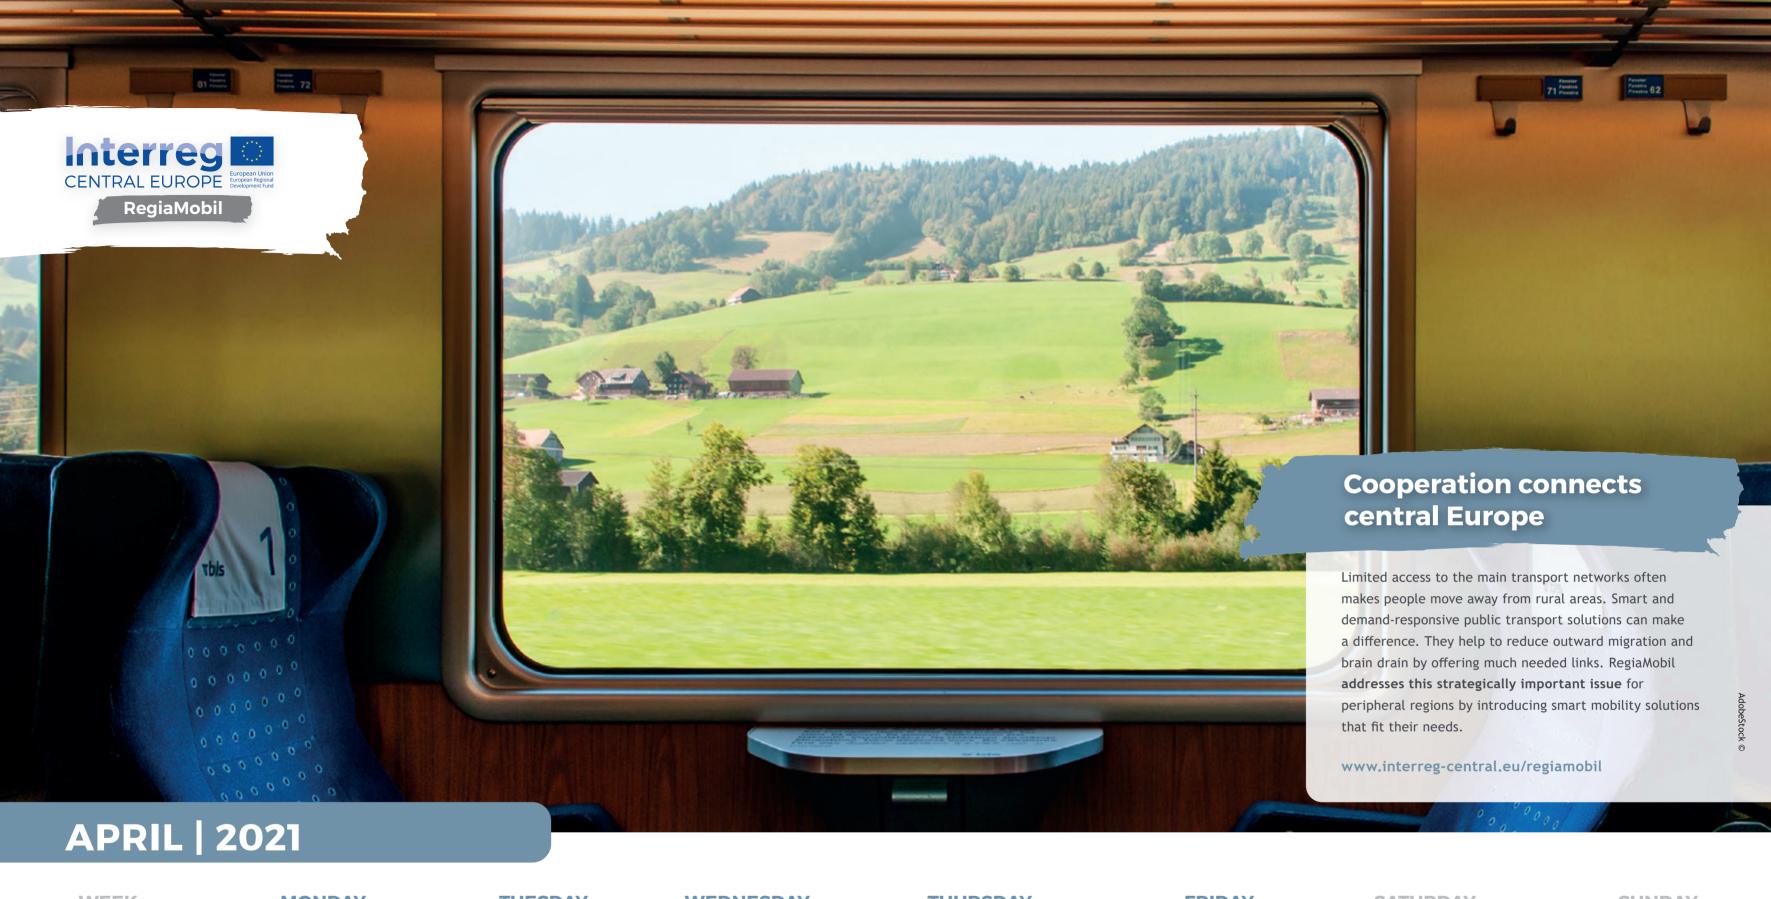

| WEEK | MONDAY          | TUESDAY                         | WEDNESDAY | THURSDAY | FRIDAY               | SATURDAY | SUNDAY              |
|------|-----------------|---------------------------------|-----------|----------|----------------------|----------|---------------------|
| 13   |                 |                                 |           | 1        | Good Friday (DE, SK) | 3        | Easter Sunday 4     |
| 14   | Easter Monday 5 | 6                               | 7         | 8        | 9                    | 10       | 11                  |
| 15   | 12              | 13                              | 14        | 15       | 16                   | 17       | 18                  |
| 16   | 19              | 20                              | 21        | 22       | 23                   | 24       | Liberazione (IT) 25 |
| 17   | 26              | Dan upora proti okupatorju (SI) | 28        | 29       | 30                   |          |                     |