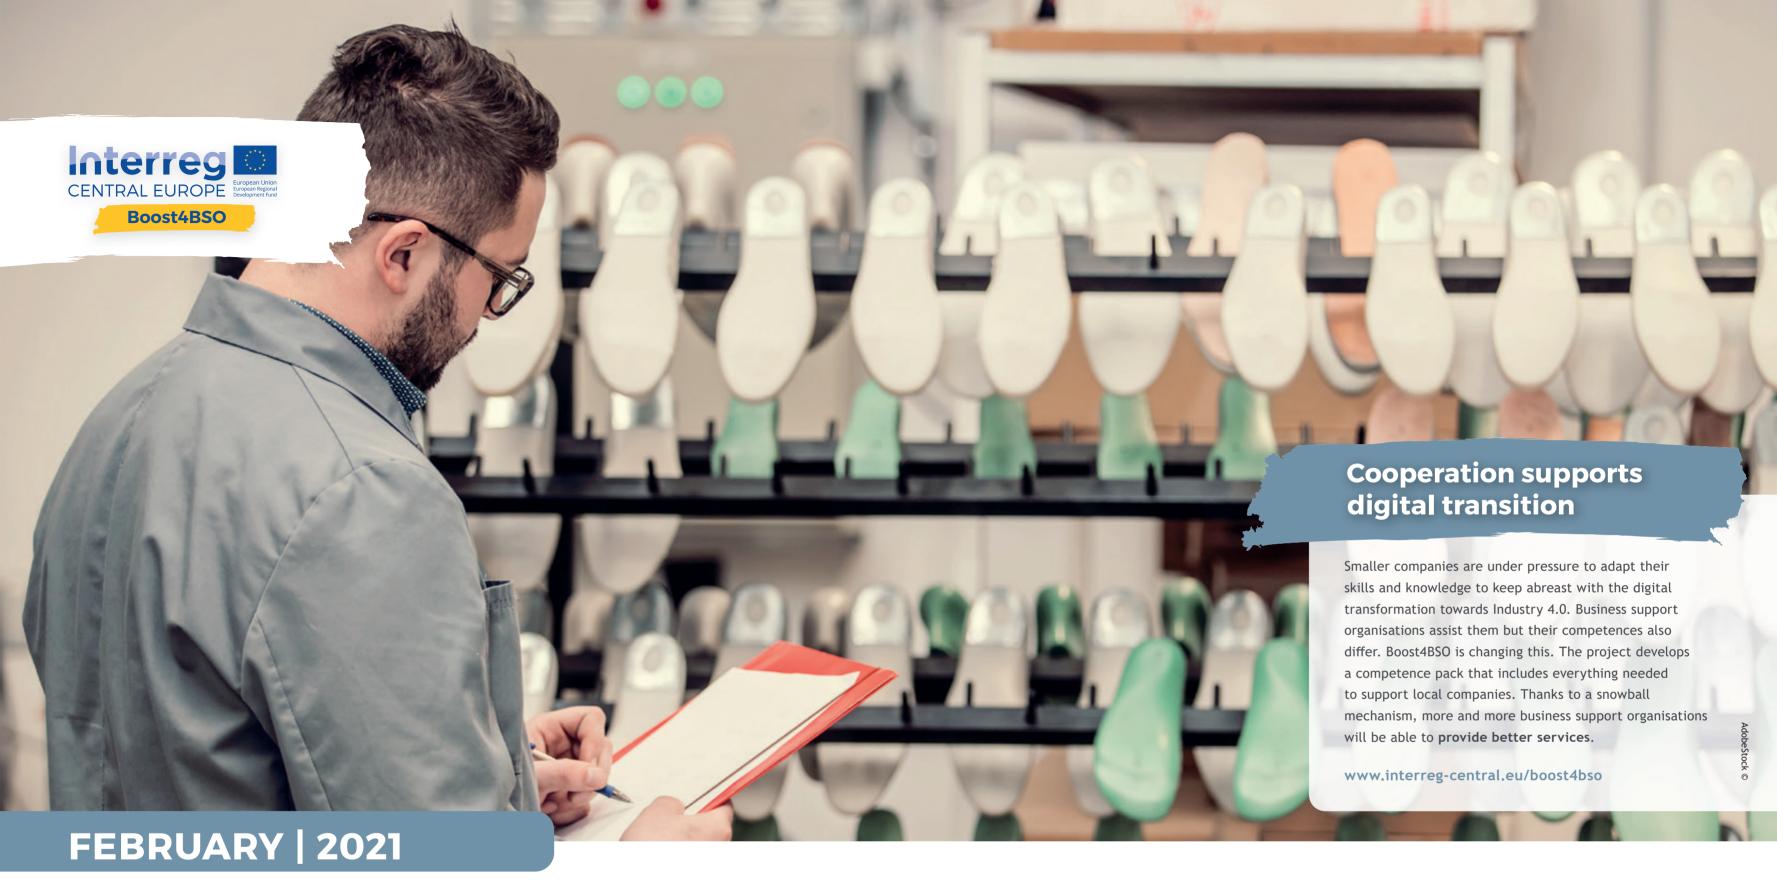

| WEEK | MONDAY             | TUESDAY | WEDNESDAY | THURSDAY | FRIDAY | SATURDAY | SUNDAY |
|------|--------------------|---------|-----------|----------|--------|----------|--------|
| 5    | 1                  | 2       | 3         | 4        | 5      | 6        | 7      |
| 6    | Prešernov dan (SI) | 9       | 10        | 11       | 12     | 13       | 14     |
| 7    | 15                 | 16      | 17        | 18       | 19     | 20       | 21     |
| 8    | 22                 | 23      | 24        | 25       | 26     | 27       | 28     |