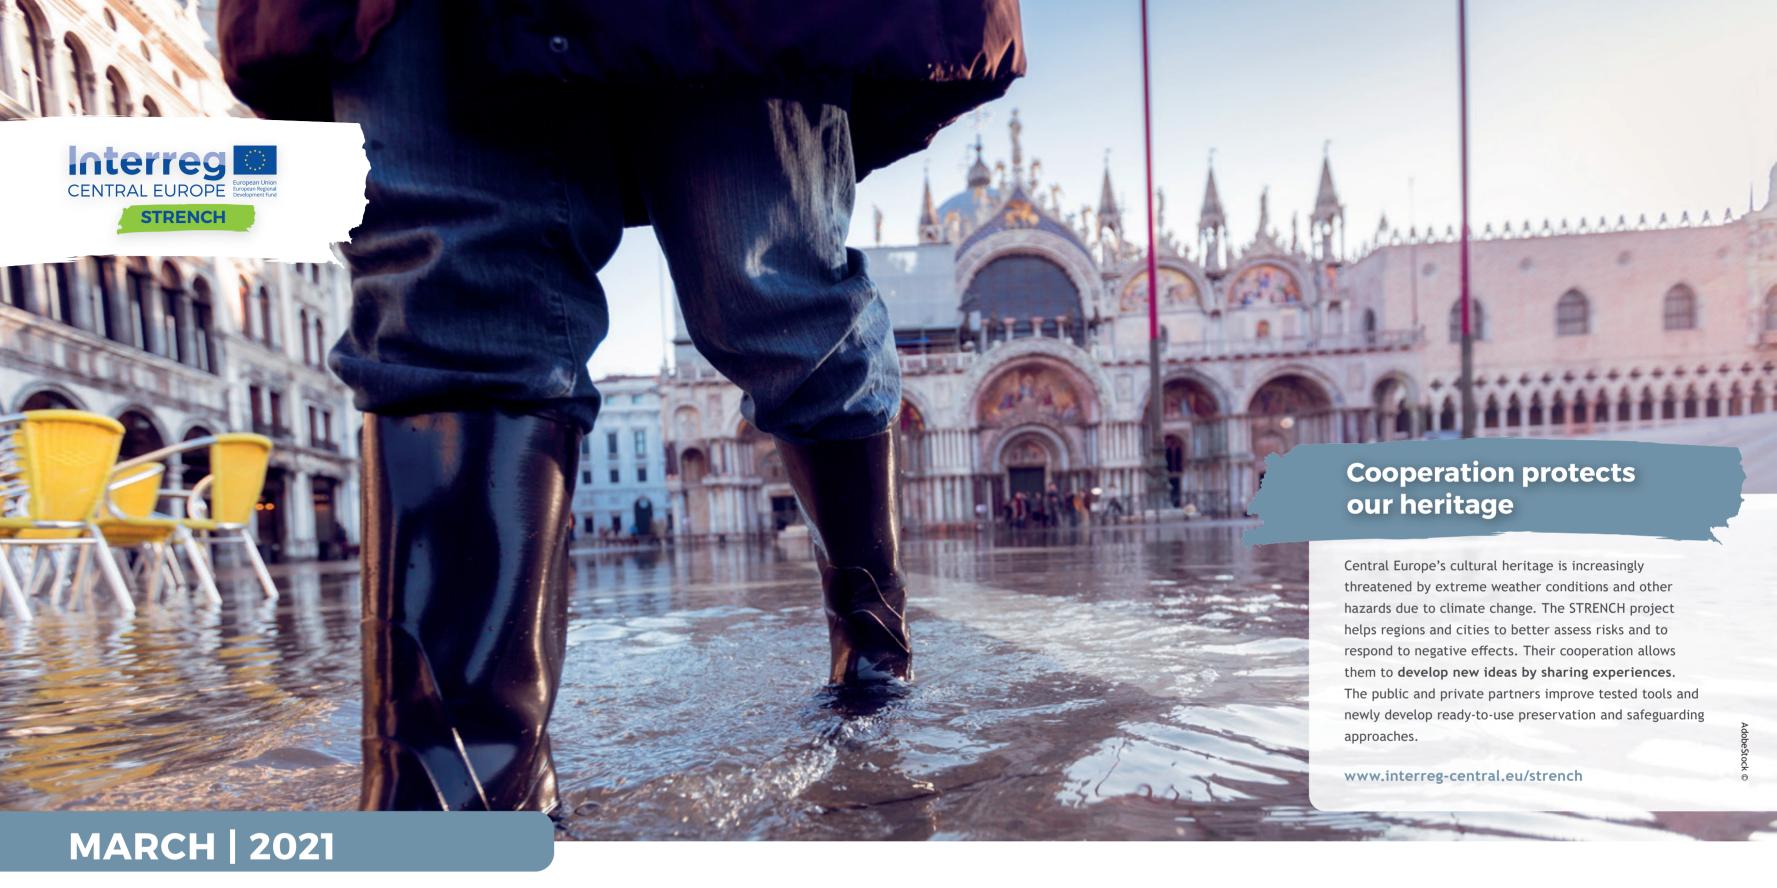

| WEEK | MONDAY             | TUESDAY | WEDNESDAY | THURSDAY | FRIDAY | SATURDAY | SUNDAY |
|------|--------------------|---------|-----------|----------|--------|----------|--------|
| 9    | 1                  | 2       | 3         | 4        | 5      | 6        | 7      |
| 10   | 8                  | 9       | 10        | 11       | 12     | 13       | 14     |
| 11   | Nemzeti ünnep (HU) | 16      | 17        | 18       | 19     | 20       | 21     |
| 12   | 22                 | 23      | 24        | 25       | 26     | 27       | 28     |
| 13   | 29                 | 30      | 31        |          |        |          |        |