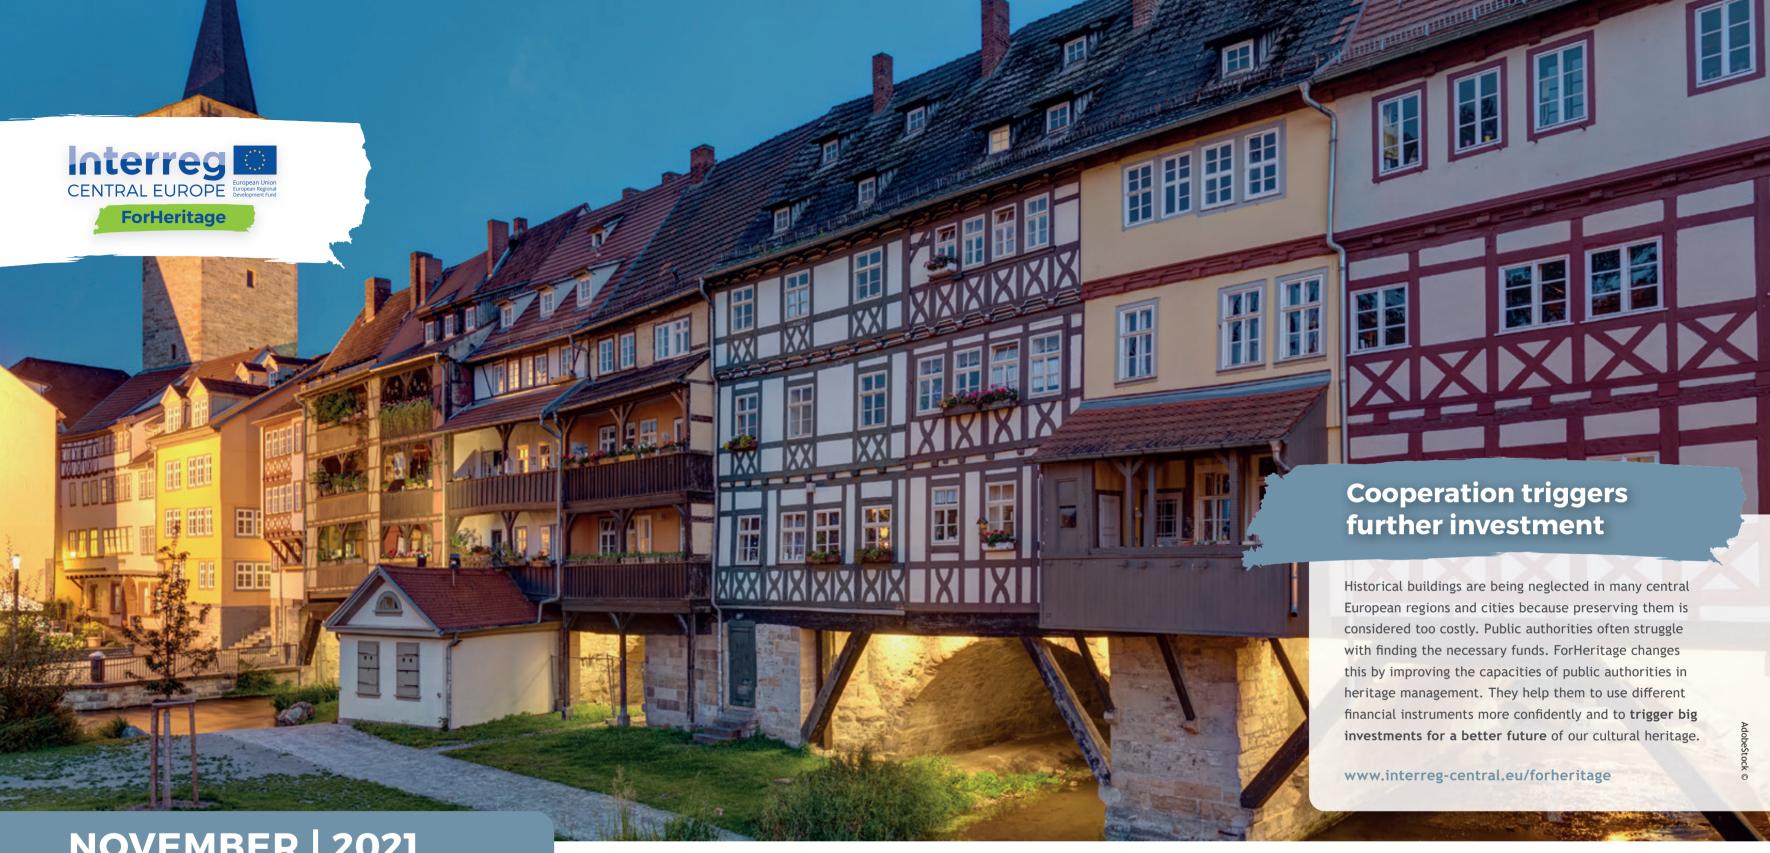

NOVEMBER | 2021

| WEEK | MONDAY         | TUESDAY | WEDNESDAY                                    | THURSDAY                  | FRIDAY | SATURDAY | SUNDAY |
|------|----------------|---------|----------------------------------------------|---------------------------|--------|----------|--------|
| 44   | All Saints Day | 2       | 3                                            | 4                         | 5      | 6        | 7      |
| 45   | 8              | 9       | 10                                           | Dzień Niepodległości (PL) | 12     | 13       | 14     |
| 46   | 15             | 16      | Fight for Freedom and Democracy Day (CZ, SK) | 18                        | 19     | 20       | 21     |
| 47   | 22             | 23      | 24                                           | 25                        | 26     | 27       | 28     |
| 48   | 29             | 30      |                                              |                           |        |          |        |