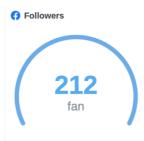

50zuTgr                                                                                                                                                             | May 03,<br>10:00 | 39 | 2 | 7,69%  |
| SURFACE STORIES ATM STORY 1 http://ow.ly/xklW50zuT14                                                                                                                                                             | May 02,<br>13:00 | 51 | 4 | 84%    |

Reach: people reached by the post

Action: Likes

<u>Involvement %</u>: percentage of people who clicked, liked, commented or shared the post





# Facebook Page Indicators Analysis

### **Period of Analysis**

May 02 - Jun 02, 2020

#### **Post**

Total of published posts



#### **Followers**

Total of followers (people who liked the page)



### **Activity**

Total reactions, comments, and shares received from content associated with the page (over the selected time period). Includes comments from the post author







#### **Traffic**

Total number of clicks on published links



# Types of posts

Type of posts posted







#### Number of posts per date



# **Nationality of followers**

Total followers (users who liked) the page







# Type of engagement

Total reactions, comments, and shares received from content associated with the page (over the selected time period). Includes comments from the post author



# Messages

Total incoming messages received from your Facebook page: comments, posts from other users, and private messages. Does not include comments from the post author