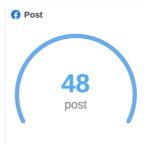

00 | 29 | 2 | 0%     |
| SURFACE STORIES ATM STORY 2 http://ow.ly/cFNl50zuTgr                                                                                                                                                             | May 03,<br>10:00 | 39 | 2 | 7,69%  |
| SURFACE STORIES ATM STORY 1 http://ow.ly/xklW50zuT14                                                                                                                                                             | May 02,<br>13:00 | 51 | 4 | 84%    |

Reach: people reached by the post

Action: Likes

<u>Involvement %</u>: percentage of people who clicked, liked, commented or shared the post





# Facebook Page Indicators Analysis

### **Period of Analysis**

May 02 - Jun 02, 2020

#### **Post**

Total of published posts



#### **Followers**

Total of followers (people who liked the page)



### **Activity**

Total reactions, comments, and shares received from content associated with the page (over the selected time period). Includes comments from the post author







#### **Traffic**

Total number of clicks on published links



# Types of posts

Type of posts posted







#### Number of posts per date



# **Nationality of followers**

Total followers (users who liked) the page







# Type of engagement

Total reactions, comments, and shares received from content associated with the page (over the selected time period). Includes comments from the post author



# Messages

Total incoming messages received from your Facebook page: comments, posts from other users, and private messages. Does not inclu