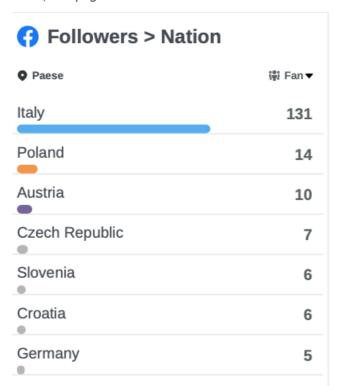

| May 02,<br>13:00 | 51 | 4 | 84%    |

Reach: people reached by the post

Action: Likes

<u>Involvement %</u>: percentage of people who clicked, liked, commented or shared the post





# Facebook Page Indicators Analysis

### **Period of Analysis**

May 02 - Jun 02, 2020

#### **Post**

Total of published posts



#### **Followers**

Total of followers (people who liked the page)



### **Activity**

Total reactions, comments, and shares received from content associated with the page (over the selected time period). Includes comments from the post author







#### **Traffic**

Total number of clicks on published links



# Types of posts

Type of posts posted







#### Number of posts per date



# **Nationality of followers**

Total followers (users who liked) the page







# Type of engagement

Total reactions, comments, and shares received from content associated with the page (over the selected time period). Includes comments from the post author



# Messages

Total incoming messages received from your Facebook page: comments, posts from other users, and private messages. Does not include comments from the post author