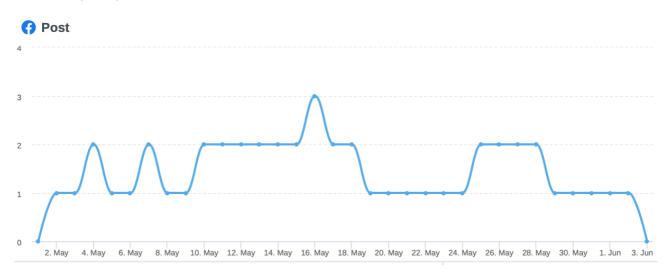

| May 02,<br>13:00 | 51 | 4 | 84%    |

Reach: people reached by the post

Action: Likes

<u>Involvement %</u>: percentage of people who clicked, liked, commented or shared the post





# Facebook Page Indicators Analysis

### **Period of Analysis**

May 02 - Jun 02, 2020

#### **Post**

Total of published posts



#### **Followers**

Total of followers (people who liked the page)



### **Activity**

Total reactions, comments, and shares received from content associated with the page (over the selected time period). Includes comments from the post author







#### **Traffic**

Total number of clicks on published links



# Types of posts

Type of posts posted







#### Number of posts per date



# **Nationality of followers**

Total followers (users who liked) the page







# Type of engagement

Total reactions, comments, and shares received from content associated with the page (over the selected time period). Includes comments from the post author



# Messages

Total incoming messages received from your Facebook page: comments, posts from other users, and private messages. Does not include comments from the post author