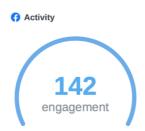

### **Activity**

Total reactions, comments, and shares received from content associated with the page (over the selected time period). Includes comments from the post author