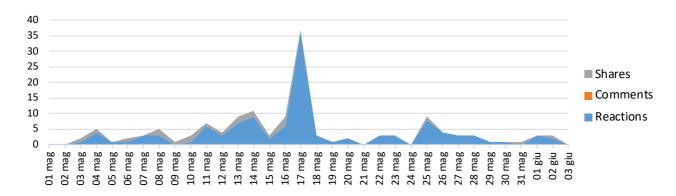

he post





# Facebook Page Indicators Analysis

### **Period of Analysis**

May 02 - Jun 02, 2020

#### **Post**

Total of published posts



#### **Followers**

Total of followers (people who liked the page)



### **Activity**

Total reactions, comments, and shares received from content associated with the page (over the selected time period). Includes comments from the post author







#### **Traffic**

Total number of clicks on published links



# Types of posts

Type of posts posted







#### Number of posts per date



# **Nationality of followers**

Total followers (users who liked) the page







# Type of engagement

Total reactions, comments, and shares received from content associated with the page (over the selected time period). Includes comments from the post author



# Messages

Total incoming messages received from your Facebook page: comments, posts from other users, and private messages. Does not include comments from the post author