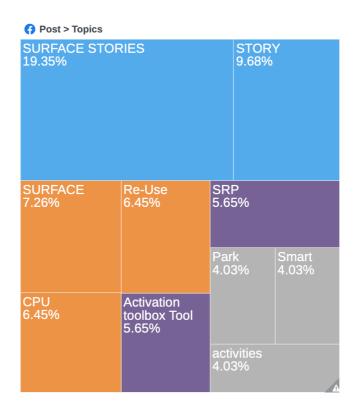

| May 02,<br>13:00 | 51 | 4 | 84%    |

Reach: people reached by the post

Action: Likes

<u>Involvement %</u>: percentage of people who clicked, liked, commented or shared the post





# Facebook Page Indicators Analysis

### **Period of Analysis**

May 02 - Jun 02, 2020

#### **Post**

Total of published posts



#### **Followers**

Total of followers (people who liked the page)



### **Activity**

Total reactions, comments, and shares received from content associated with the page (over the selected time period). Includes comments from the post author







#### **Traffic**

Total number of clicks on published links



# Types of posts

Type of posts posted







#### Number of posts per date



# **Nationality of followers**

Total followers (users who liked) the page







# Type of engagement

Total reactions, comments, and shares received from content associated with the page (over the selected time period). Includes comments from the post author



# Messages

Total incoming messages received from your Facebook page: comments, posts from other users, and private messages. Does not include comments from the post author