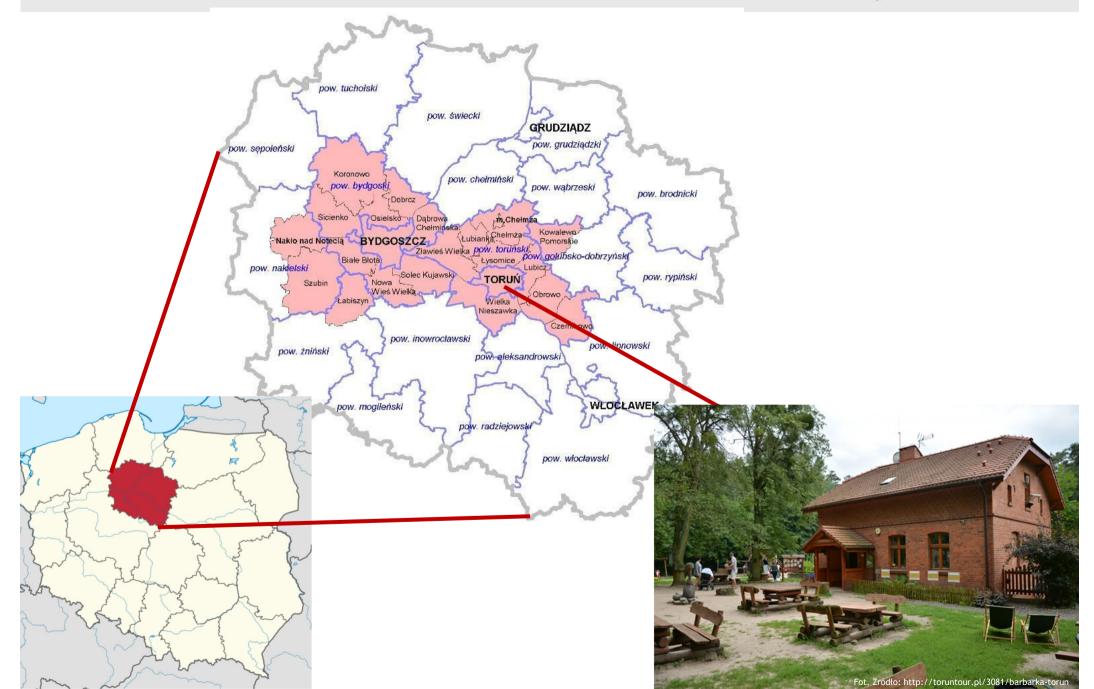

### SMART RE-USE PARK (TORUŃ, POLAND)

# REPAIR CAFE STAJNIA - REUSE POINT MANAGEMENT AND ORGANISATIONAL STRUCTURES

Smart Re-Use Park is a place where private and social economy entities carry out activities related to waste prevention.

Repair Cafe STAJNIA - Reuse Point

Launched November 2019

Run by Tilia Association