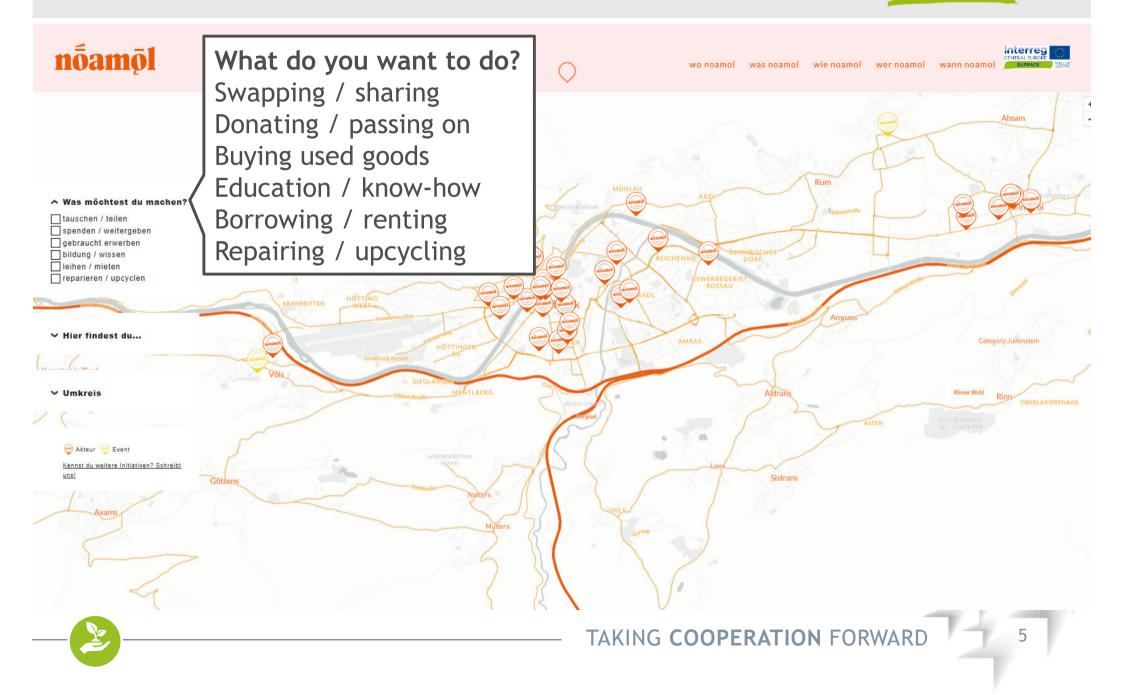

#### The Smart Re-Use Park in Tyrol is a virtual space

#### <u>noamol.at</u> is an online platform that shows you environmentally friendly and resource-saving alternatives for discarding used items.

### SMART RE-USE PARK TYROL / AUSTRIA