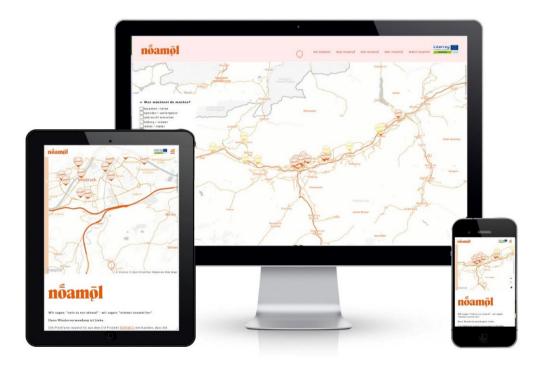

#### <u>noamol.at</u> is an online platform that shows you environmentally friendly and resource-saving alternatives for discarding used items.

#### Website