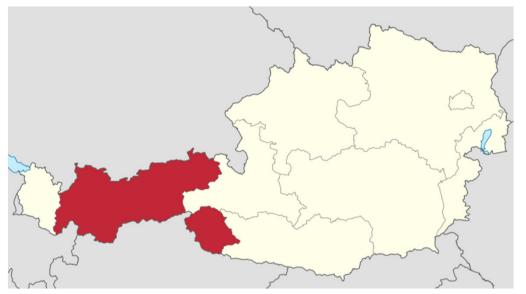

## LOCATION OF THE SRP

| Population            | 389 126 |
|-----------------------|---------|
| Number of communities | 104     |
| Private homes         | 168 172 |

### SMART RE-USE PARK TYROL / AUSTRIA