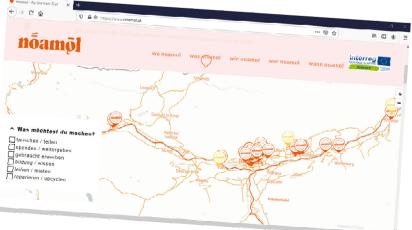

### Smart Re-Use Park Austria - noamol.at

Abfallwirtschaft Tirol Mitte GmbH, Austria

#### The Smart Re-Use Park in Tyrol is a virtual space

#### <u>noamol.at</u> is an online platform that shows you environmentally friendly and resource-saving alternatives for discarding used items.

#### Website