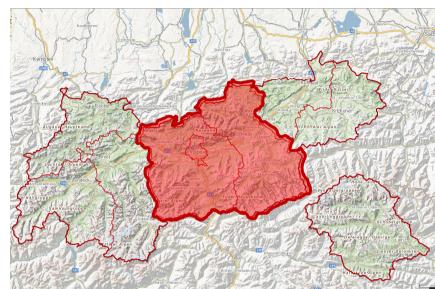

## LOCATION OF THE SRP

| Population            | 389 126 |
|-----------------------|---------|
| Number of communities | 104     |
| Private homes         | 168 172 |

### SMART RE-USE PARK TYROL / AUSTRIA