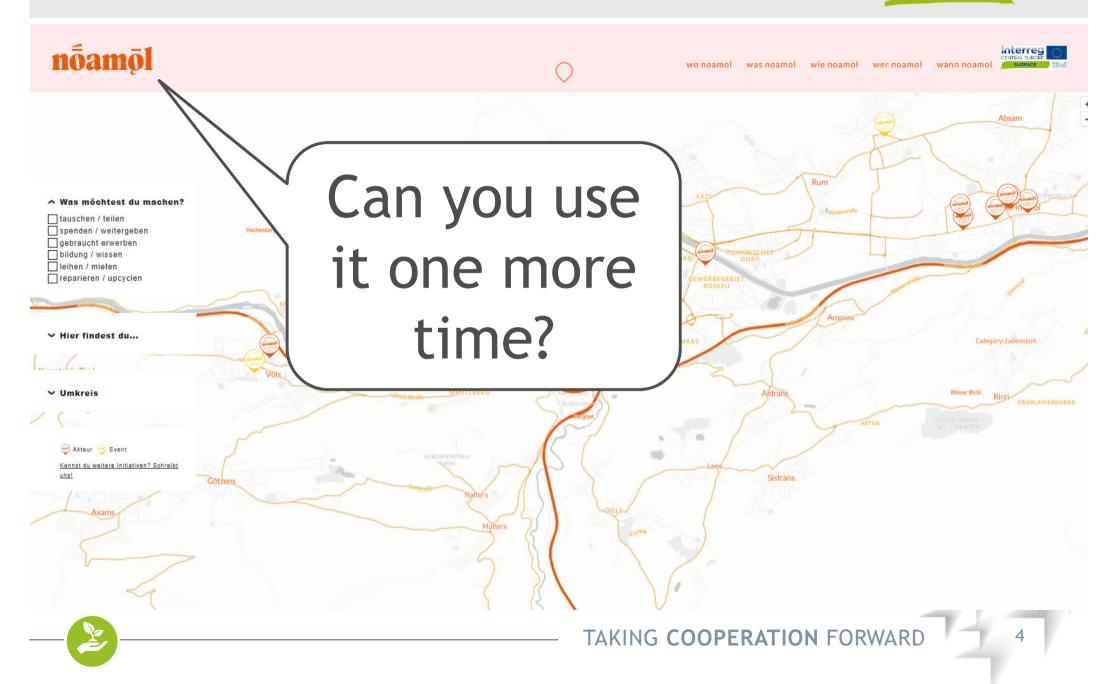

#### <u>noamol.at</u> is an online platform that shows you environmentally friendly and resource-saving alternatives for discarding used items.

## Activities / services provided

One online platform (noamol.at) that promotes:

- 5 rental shops
- Food sharing initiatives
- 3 Open workshop
- 1 Re-use collection points at local recycling center