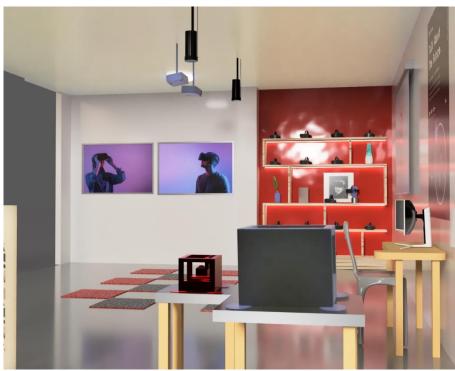

Thanks to the collaboration with the external experts, the new space was first created digitally, and then built in the center of Vittorio Veneto, where it was inaugurated with three afternoons of events, from 18 to 20 March 2022, which saw the participation of 55 people, divided into small groups in line with the COVID-19 legislation, in a series of workshops dedicated to the different areas in which the VR technology offered at the Virtual Hub can be used. The »VR Experience« event was also the right opportunity to boost the communication campaign via social networks, increasing the attention of a much wider community than the one that was able to be physically present over the three day (also due to limitations related to the COVID-19 epidemic).

### VR Experiences

Virtual Hub Activities