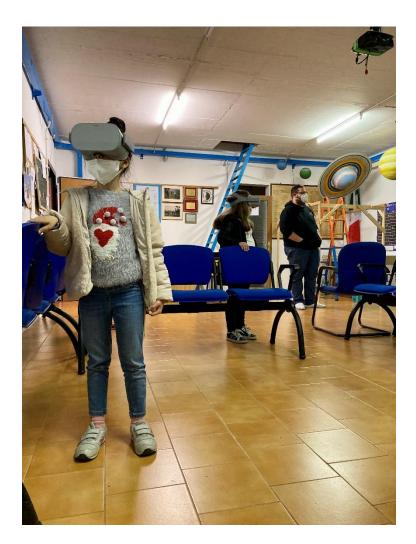

Thanks to the collaboration with the external experts, the new space was first created digitally, and then built in the center of Vittorio Veneto, where it was inaugurated with three afternoons of events, from 18 to 20 March 2022, which saw the participation of 55 people, divided into small groups in line with the COVID-19 legislation, in a series of workshops dedicated to the different areas in which the VR technology offered at the Virtual Hub can be used. The »VR Experience« event was also the right opportunity to boost the communication campaign via social networks, increasing the attention of a much wider community than the one that was able to be physically present over the three day (also due to limitations related to the COVID-19 epidemic).

The »VR Experience« event was held from 18 to 20 March 2022, the kick off meeting of the pilot project and main event for the BCLEVER team, whose main purpose was to let local operators know about the existence of this new reality, also going to deepen the use of these new technologies in various fields: from training to fast prototyping, from the promotion of the territory to social commitment.