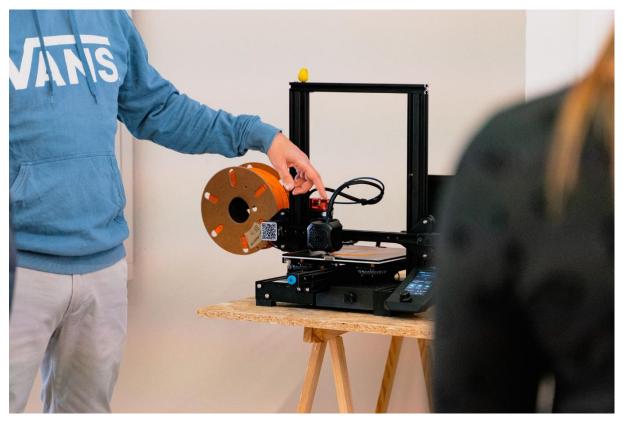

The choice fell on a photogrammetry software, Matashape Pro, which allows you to recreate virtual models of real objects and places (also called »virtual twins«) and on the recent Oculus Quest 2, one of the most performing and economically accessible VR headsets, in a quantity of 10. The choice of supplementary products was also based on these two solutions, such as everything needed to project onto a double screen, a 3D scanner and

The same reasoning applies to the creation of 3D models using the metashape software that was purchased thanks to StimulArt, which has already allowed some freelancers, led by the Bclever staff, to reconstruct »virtual twins« of real objects and places.