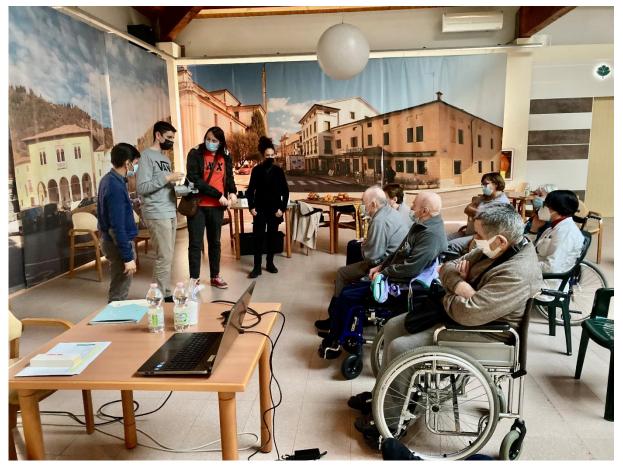

Thanks to the collaboration with the external experts, the new space was first created digitally, and then built in the center of Vittorio Veneto, where it was inaugurated with three afternoons of events, from 18 to 20 March 2022, which saw the participation of 55 people, divided into small groups in line with the COVID-19 legislation, in a series of workshops dedicated to the different areas in which the VR technology offered at the Virtual Hub can be used. The »VR Experience« event was also the right opportunity to boost the communication campaign via social networks, increasing the attention of a much wider community than the one that was able to be physically present over the three day (also due to limitations related to the COVID-19 epidemic).

The »VR Experience« event was held from 18 to 20 March 2022, the kick off meeting of the pilot project and main event for the BCLEVER team, whose main purpose was to let local operators know about the existence of this new reality, also going to deepen the use of these new technologies in various fields: from training to fast prototyping, from the promotion of the territory to social commitment.

The event was divided into 3 macro-topics, each one of them divided into 3 specific topics:

<u>1 Virtual Reality for CCI professionals:</u>

- 1.1\_Product storytelling with the VR;
- 1.2\_The virtual frontiers of training;
- 1.3\_VR art experience.
- 2 Virtual Reality for the territorial development:

### 3 Virtual Reality for education

- 3.1\_Gamebased learning with VR;
- 3.2\_Videomaking at 360: an immersive experience;
- 3.3\_VR music on stage.

In compliance with the COVID-19 regulation, 55 people attended the event: 36.5% from a general audience of interested people, 20% belonging to the SMEs category, 11% divided between NGOs, higher education and large enterprises. 32.5% did not specify.