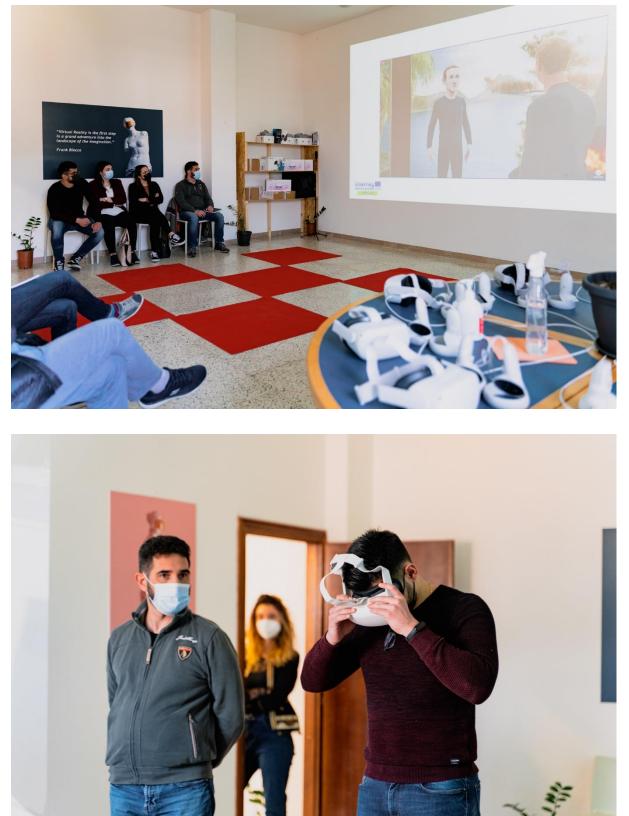

Thanks to the collaboration with the external experts, the new space was first created digitally, and then built in the center of Vittorio Veneto, where it was inaugurated with three afternoons of events, from 18 to 20 March 2022, which saw the participation of 55 people, divided into small groups in line with the COVID-19 legislation, in a series of workshops dedicated to the different areas in which the VR technology offered at the Virtual Hub can be used. The »VR Experience« event was also the right opportunity to boost the communication campaign via social networks, increasing the attention of a much wider community than the one that was able to be physically present over the three day (also due to limitations related to the COVID-19 epidemic).

The »VR Experience« event was held from 18 to 20 March 2022, the kick off meeting of the pilot project and main event for the BCLEVER team, whose main purpose was to let local operators know about the existence of this new reality, also going to deepen the use of these new technologies in various fields: from training to fast prototyping, from the promotion of the territory to social commitment.

The event was divided into 3 macro-topics, each one of them divided into 3 specific topics:

<u>1 Virtual Reality for CCI professionals:</u>

- 1.1\_Product storytelling with the VR;
- 1.2\_The virtual frontiers of training;
- 1.3\_VR art experience.
- 2 Virtual Reality for the territorial development:

- 2.1\_From the prototype to the 3D object;
- 2.2\_The VR for social services;
- 2.3\_The VR for the promotion of the territory.

### 3 Virtual Reality for education

- 3.1\_Gamebased learning with VR;
- 3.2\_Videomaking at 360: an immersive experience;
- 3.3\_VR music on stage.

In compliance with the COVID-19 regulation, 55 people attended the event: 36.5% from a general audience of interested people, 20% belonging to the SMEs category, 11% divided between NGOs, higher education and large enterprises. 32.5% did not specify.