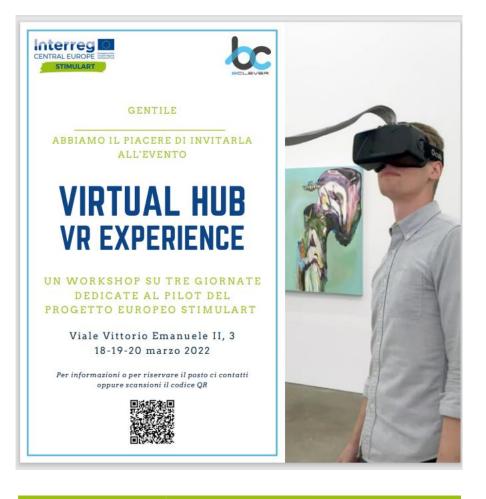

Thanks to the collaboration with the external experts, the new space was first created digitally, and then built in the center of Vittorio Veneto, where it was inaugurated with three afternoons of events, from 18 to 20 March 2022, which saw the participation of 55 people, divided into small groups in line with the COVID-19 legislation, in a series of workshops dedicated to the different areas in which the VR technology offered at the Virtual Hub can be used. The »VR Experience« event was also the right opportunity to boost the communication campaign via social networks, increasing the attention of a much wider community than the one that was able to be physically present over the three day (also due to limitations related to the COVID-19 epidemic).

The »VR Experience« event was held from 18 to 20 March 2022, the kick off meeting of the pilot project and main event for the BCLEVER team, whose main purpose was to let local operators know about the existence of this new reality, also going to deepen the use of these new technologies in various fields: from training to fast prototyping, from the promotion of the territory to social commitment.

### 2. Event flyer/invitation(s)

DAL PROGETTO EUROPEO "STIMULART" NASCE: