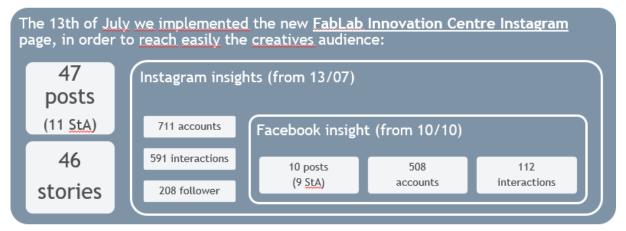

The second call, which had been studied in more detail and which had seen the development of a more complex communication campaign, focused on enhancing the Instagram page of the FabLab Innovation Centre, unfortunately was deserted due to the return of limitations, as well as the fear, of COVID-19.

The virtual model of the Virtual Hub was created and shared online (link to the site https://skfb.ly/o8yLF) and was included in the larger virtual tour created at the FabLab Innovation Center in Vittorio Veneto