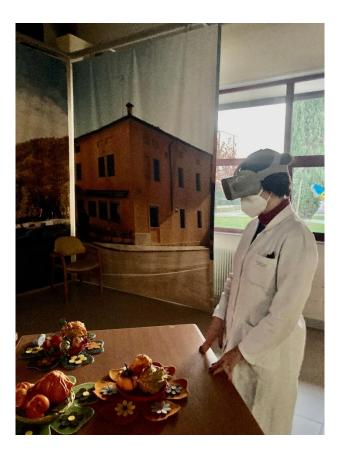

A virtual tour of the showroom of a large company in the Vittorio Veneto area has been carried out (link to the site: https://varaschin.it/) and interventions are planned for mid-April at the Vittorio Veneto Astronomical Observatory, during which children will live the experience of being astronauts immersed in space, and in mid-June at the local Sports Hall, where the children of Judo Vittorio Veneto will participate in sessions to become familiar with Virtual Reality.

### Videomakers 360°