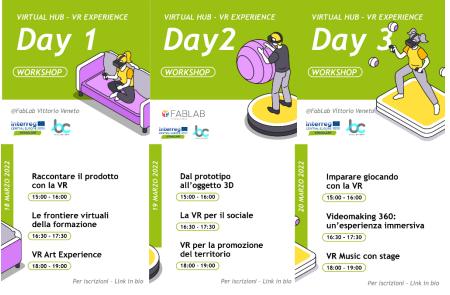

The event was divided into 3 macro-topics, each one of them divided into 3 specific topics:

<u>1 Virtual Reality for CCI professionals:</u>

- 1.1\_Product storytelling with the VR;
- 1.2\_The virtual frontiers of training;
- 1.3\_VR art experience.
- 2 Virtual Reality for the territorial development:

- 2.1\_From the prototype to the 3D object;
- 2.2\_The VR for social services;
- 2.3\_The VR for the promotion of the territory.

### 3 Virtual Reality for education

- 3.1\_Gamebased learning with VR;
- 3.2\_Videomaking at 360: an immersive experience;
- 3.3\_VR music on stage.

In compliance with the COVID-19 regulation, 55 people attended the event: 36.5% from a general audience of interested people, 20% belonging to the SMEs category, 11% divided between NGOs, higher education and large enterprises. 32.5% did not specify.