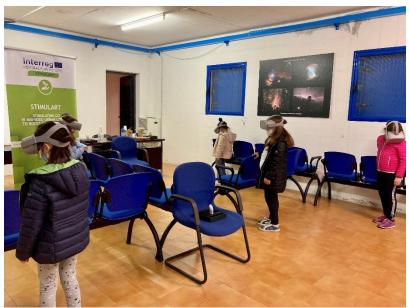

Thanks to the collaboration with the external experts, the new space was first created digitally, and then built in the center of Vittorio Veneto, where it was inaugurated with three afternoons of events, from 18 to 20 March 2022, which saw the participation of 55 people, divided into small groups in line with the COVID-19 legislation, in a series of workshops dedicated to the different areas in which the VR technology offered at the Virtual Hub can be used. The »VR Experience« event was also the right opportunity to boost the communication campaign via social networks, increasing the attention of a much wider community than the one that was able to be physically present over the three day (also due to limitations related to the COVID-19 epidemic).

The »VR Experience« event was held from 18 to 20 March 2022, the kick off meeting of the pilot project and main event for the BCLEVER team, whose main purpose was to let local operators know about the existence of this new reality, also going to deepen the use of these new technologies in various fields: from training to fast prototyping, from the promotion of the territory to social commitment.

### 3 Virtual Reality for education

- 3.1\_Gamebased learning with VR;
- 3.2\_Videomaking at 360: an immersive experience;
- 3.3\_VR music on stage.

In compliance with the COVID-19 regulation, 55 people attended the event: 36.5% from a general audience of interested people, 20% belonging to the SMEs category, 11% divided between NGOs, higher education and large enterprises. 32.5% did not specify.