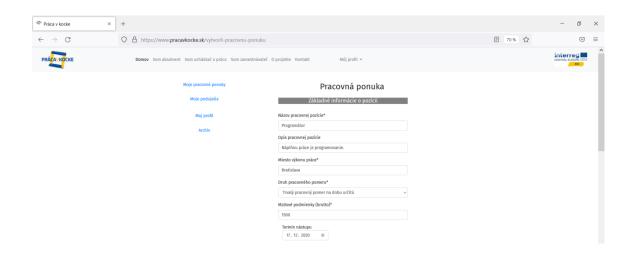

## **OUTPUT FACT SHEET - ANNEX**

Tools Version 2

## 1/ View of a job seeker registered the portal





Moje školenia

Moj životopis

Pracovné ponuky

Moje pracovné ponuky

Podujatia

Moje podujatia

Projektový asistent

zabezpečenie podpory pre členov projektového tímu pokiaľ ide o konkrétne podporné...

Nástup: 1.2.2021

Vaša zhoda s požiadavkami: 40 %

Pozrieť viac

Pozrieť viac

Projektový asistent

Zabezpečenie podpory pre členov projektového tímu pokiaľ ide o konkrétne podporné...

Nástup: 1.1.2021

Vaša zhoda s požiadavkami: 40 %

Pozrieť viac





## 2/View of an employer registered at the portal



## 3/ Example of a source code

```
| Company | Comp
```