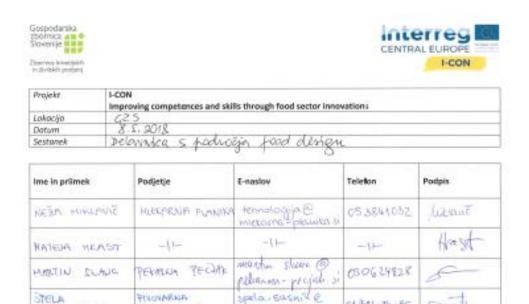

# 2.1.2. List of attendees

# MURSKA SOBOTA, 11.4.2018

Number of participants: 21

| Projekt  | I-CON Improving competences and skills through food sector innovations |  |
|----------|------------------------------------------------------------------------|--|
| Lokacija | DVORANA PGZ, MURSKA SOBOTA                                             |  |
| Datum    | 11.4.2018                                                              |  |
| Sestanek | REGIOSKA DELAVNICA 1-CON                                               |  |