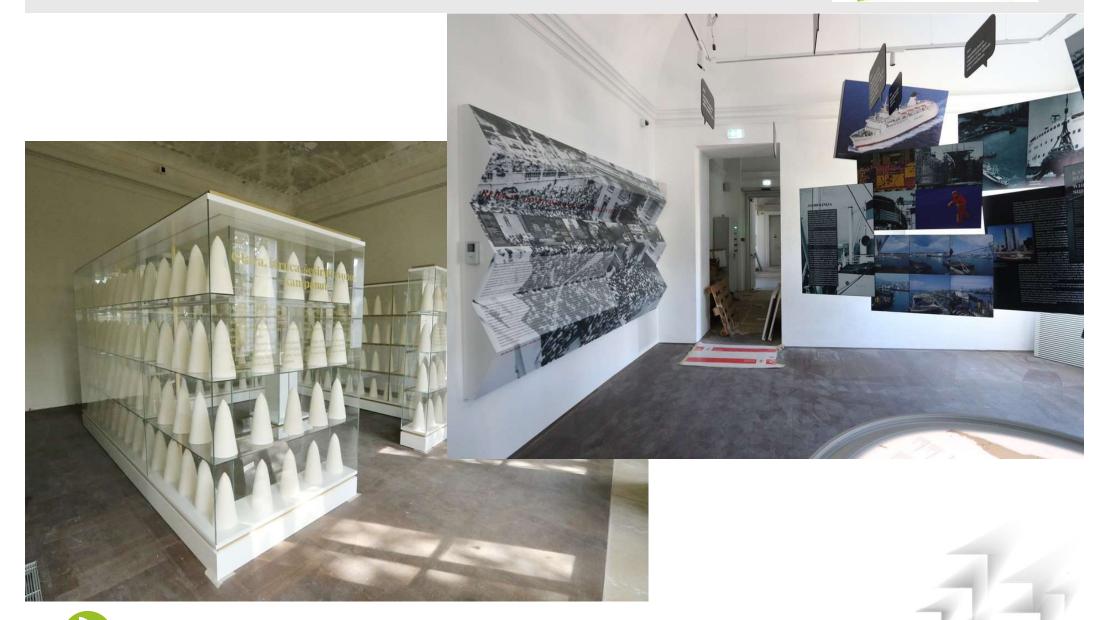

#### H BUILDING - MMCA

### H BUILDING - MMCA

Y

Y

| Cultural infrastructure                                | Institution                                                                                         | Total investment | EU funds  |
|--------------------------------------------------------|-----------------------------------------------------------------------------------------------------|------------------|-----------|
| T-building                                             | City library                                                                                        | 11,5 mil €       | 4,5 mil € |
| Brick House                                            | Children's House, Art Cinema,<br>City Puppet Theatre, MMCA,<br>Benčić Youth Council, other<br>users | 7,2 mil €        | 4,5 mil € |
| Administrative<br>building of the ex<br>Sugar Refinery | City of Rijeka's Museum                                                                             | 8 mil €          | 4,2 mil € |
| H-building                                             | Museum of Modern and<br>Contemporary Art (MMCA)                                                     | 1,2 mil €        | /         |