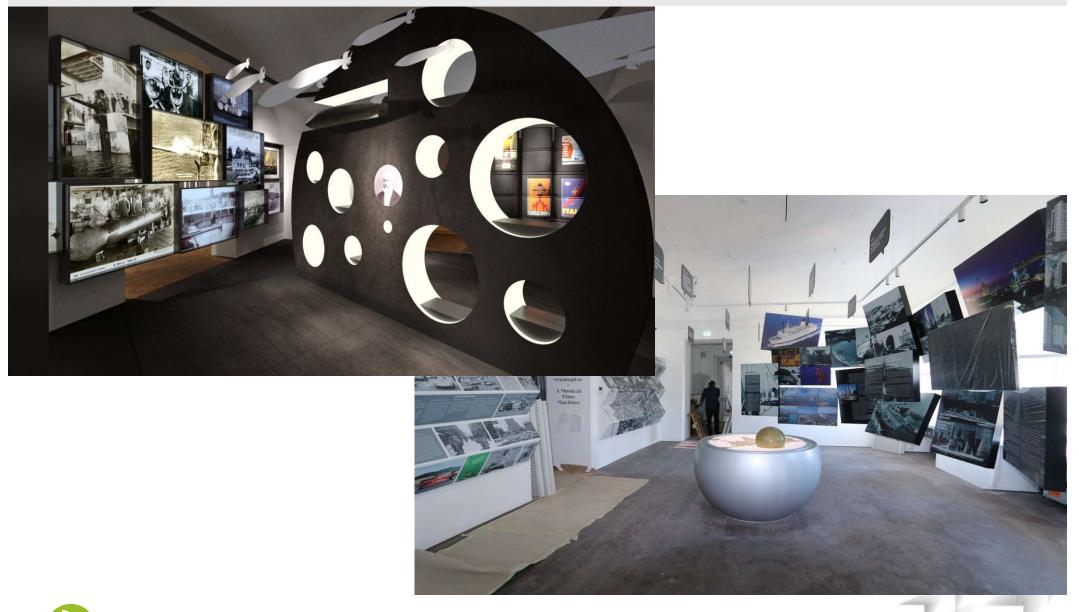

#### H BUILDING - MMCA

### H BUILDING - MMCA

Y

Y

| Cultural infrastructure                                | Institution                                                                                         | Total investment | EU funds  |
|--------------------------------------------------------|-----------------------------------------------------------------------------------------------------|------------------|-----------|
| T-building                                             | City library                                                                                        | 11,5 mil €       | 4,5 mil € |
| Brick House                                            | Children's House, Art Cinema,<br>City Puppet Theatre, MMCA,<br>Benčić Youth Council, other<br>users | 7,2 mil €        | 4,5 mil € |
| Administrative<br>building of the ex<br>Sugar Refinery | City of Rijeka's Museum                                                                             | 8 mil €          | 4,2 mil € |
| H-building                                             | Museum of Modern and<br>Contemporary Art (MMCA)                                                     | 1,2 mil €        | /         |