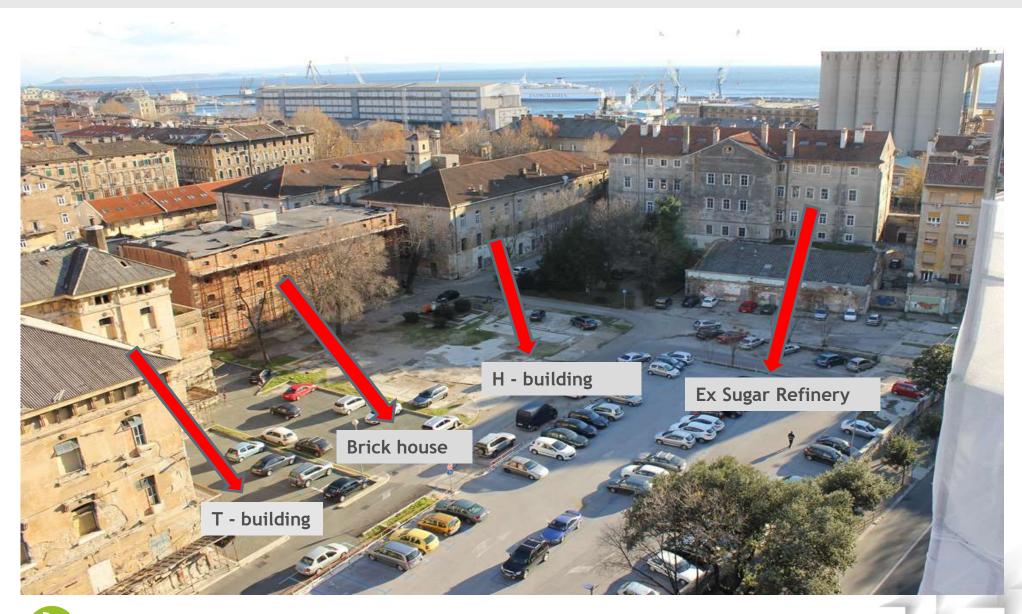

#### H BUILDING - MMCA

### H BUILDING - MMCA

Y

Y

| Cultural infrastructure                                | Institution                                                                                         | Total investment | EU funds  |
|--------------------------------------------------------|-----------------------------------------------------------------------------------------------------|------------------|-----------|
| T-building                                             | City library                                                                                        | 11,5 mil €       | 4,5 mil € |
| Brick House                                            | Children's House, Art Cinema,<br>City Puppet Theatre, MMCA,<br>Benčić Youth Council, other<br>users | 7,2 mil €        | 4,5 mil € |
| Administrative<br>building of the ex<br>Sugar Refinery | City of Rijeka's Museum                                                                             | 8 mil €          | 4,2 mil € |
| H-building                                             | Museum of Modern and<br>Contemporary Art (MMCA)                                                     | 1,2 mil €        | /         |