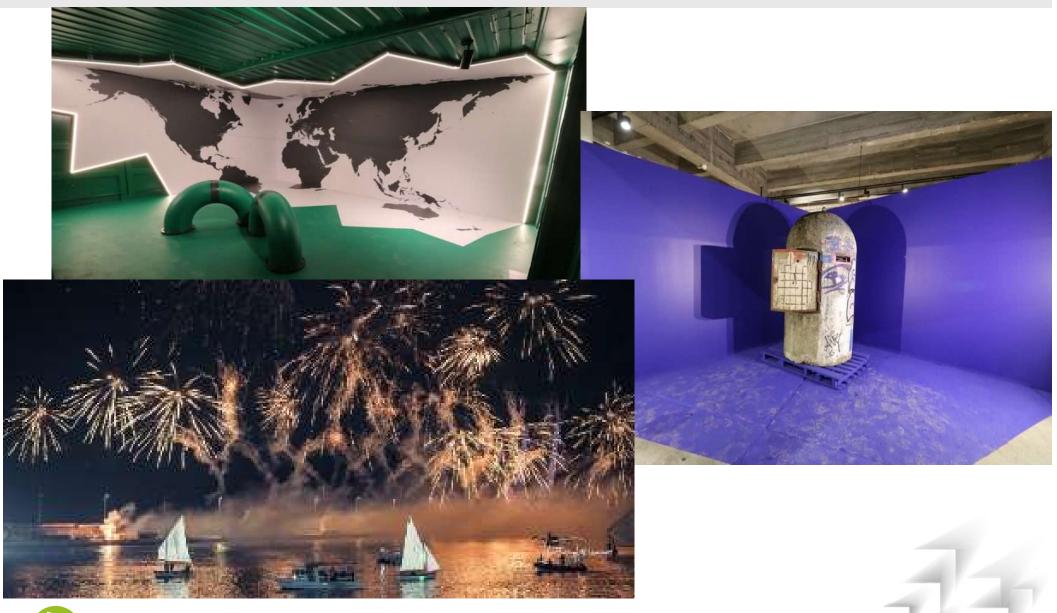

#### H BUILDING - MMCA

### H BUILDING - MMCA

Y

Y

| Cultural infrastructure                                | Institution                                                                                         | Total investment | EU funds  |
|--------------------------------------------------------|-----------------------------------------------------------------------------------------------------|------------------|-----------|
| T-building                                             | City library                                                                                        | 11,5 mil €       | 4,5 mil € |
| Brick House                                            | Children's House, Art Cinema,<br>City Puppet Theatre, MMCA,<br>Benčić Youth Council, other<br>users | 7,2 mil €        | 4,5 mil € |
| Administrative<br>building of the ex<br>Sugar Refinery | City of Rijeka's Museum                                                                             | 8 mil €          | 4,2 mil € |
| H-building                                             | Museum of Modern and<br>Contemporary Art (MMCA)                                                     | 1,2 mil €        | /         |