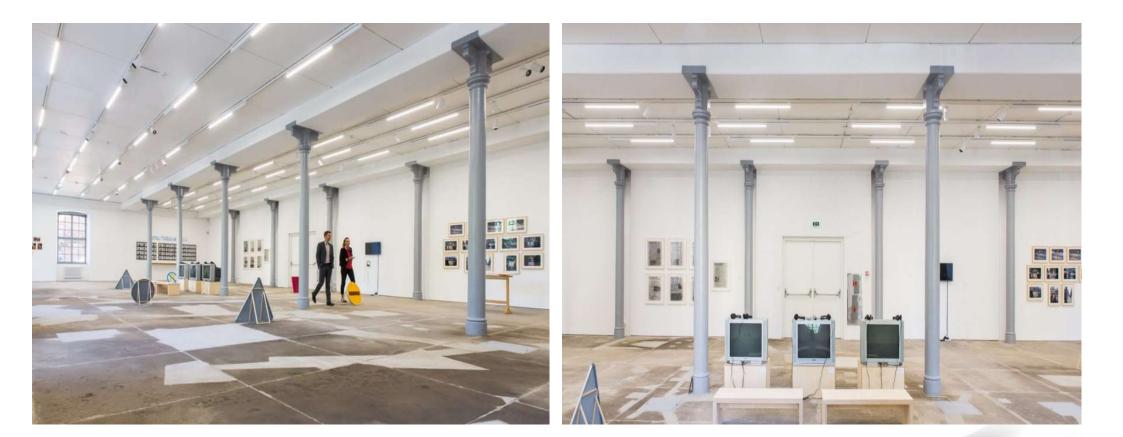

#### H BUILDING - MMCA

### H BUILDING - MMCA

Y

Y

| Cultural infrastructure                                | Institution                                                                                         | Total investment | EU funds  |
|--------------------------------------------------------|-----------------------------------------------------------------------------------------------------|------------------|-----------|
| T-building                                             | City library                                                                                        | 11,5 mil €       | 4,5 mil € |
| Brick House                                            | Children's House, Art Cinema,<br>City Puppet Theatre, MMCA,<br>Benčić Youth Council, other<br>users | 7,2 mil €        | 4,5 mil € |
| Administrative<br>building of the ex<br>Sugar Refinery | City of Rijeka's Museum                                                                             | 8 mil €          | 4,2 mil € |
| H-building                                             | Museum of Modern and<br>Contemporary Art (MMCA)                                                     | 1,2 mil €        | /         |