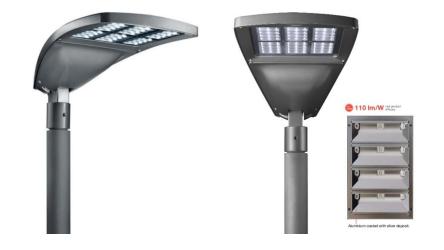

#### LIGHTING REDEVELOPMENT

Replacement of the traditional light sources with LED lighting systems, providing an estimated energy saving of 65% and a better "light" distribution, aimed at eliminating light pollution (amount of "Urban Sky Glow" < 0,49 cd/Klm)

# PL INFRASTRUCTURE TECHNICAL DETAILS

The entire operation provides:

- Structural redevelopment of the current 58 light fixtures and realization of optical fiber infrastructure
- Revamping of light sources with the installation of n. 58 "Full Cut-Off" LED technology lighting systems, equipped with bio-dynamic light (4.000K ÷ 2.500K) and point-to-point remote control
- Renovation of the electric power and control panel with implementation of the point-to-point remote control system through "power line" technology and optical fiber connection