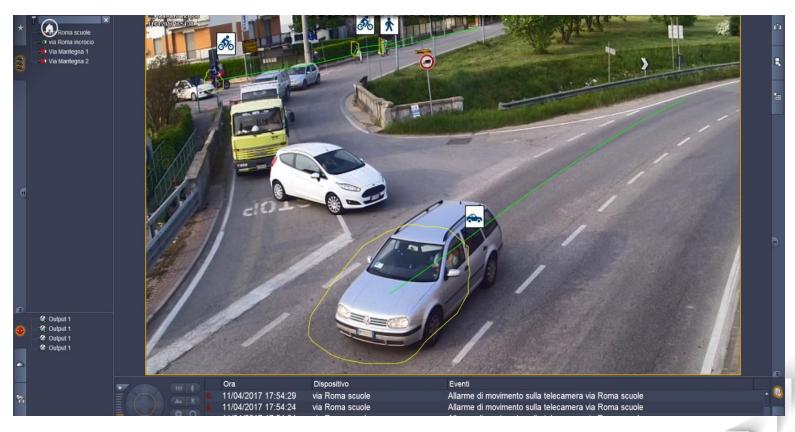

#### USE OF VIDEO CAMERAS WITH "VIDEO ANALYTICS AT THE EDGE" FOR ADAPTIVE LIGHT **CONTROL**

On the basis of detection and movement on the field (pedestrians, bicycles, service vehicles), the amount of radiated light is regulated through dimmering, in order to guarantee people security and an efficient consumption at the same time.

#### ACTIVATION OF CONTEXT VIDEO SURVEILLANCE SYSTEMS

Placement of security video cameras equipped with specific software that allow to automatically elaborate video signals, identify potential risks and send the information to a control center (morphological and forensic features, intelligence tracking, speed detection...)