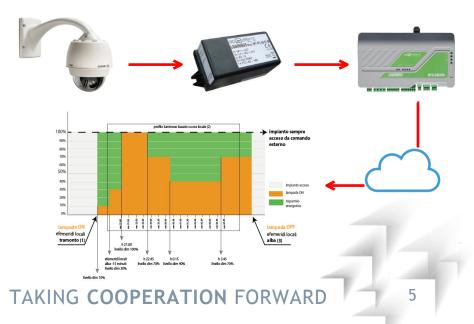

#### USE OF VIDEO CAMERAS WITH "VIDEO ANALYTICS AT THE EDGE" FOR ADAPTIVE LIGHT **CONTROL**

On the basis of detection and movement on the field (pedestrians, bicycles, service vehicles), the amount of radiated light is regulated through dimmering, in order to guarantee people security and an efficient consumption at the same time.

#### ACTIVATION OF CONTEXT VIDEO SURVEILLANCE SYSTEMS

Placement of security video cameras equipped with specific software that allow to automatically elaborate video signals, identify potential risks and send the information to a control center (morphological and forensic features, intelligence tracking, speed detection...)