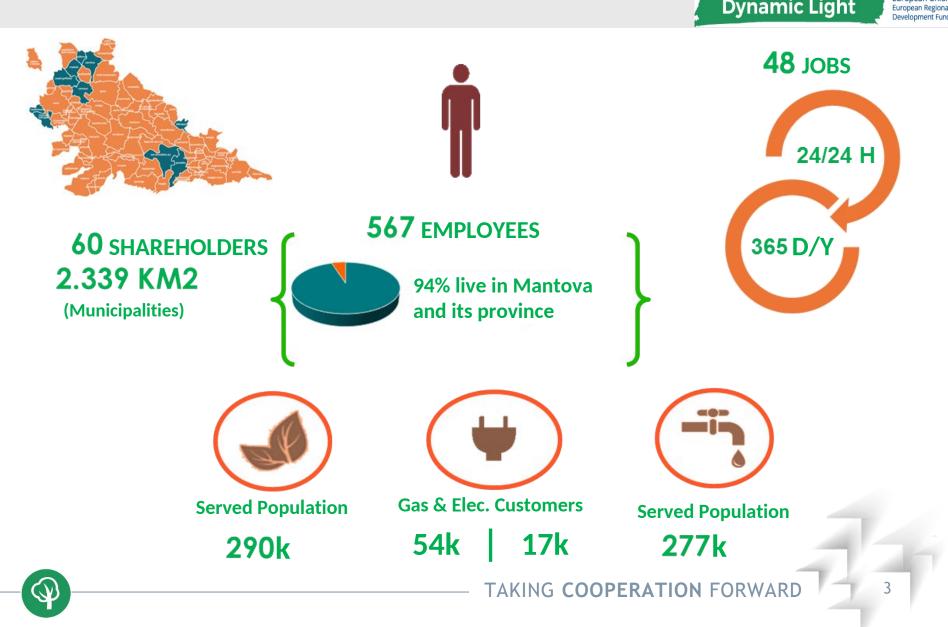

0

Meeting Wroclaw (Poland) – 19/20/21 April 2017

**SMART CITY LIFE:** 

TECHNOLOGY AND SERVICES FOR THE FULL USABILITY OF GREEN AREAS

Dynamic Light – Tea S.p.A., Mantova

## **GROUP STRUCTURE**





## **TEA AT A GLANCE**





# **BOSCO VIRGILIANO PROJECT**



Bosco Virgiliano is an extended green area at the edge of Mantova and a very known hangout for recreational activities by all the community. In the same area you can find public and private sports facilities, fields used for social vegetable gardens and accomodation facilities for children and young people of "Villaggi SOS" Association.





**Dynamic Light** 

Interreg

European Regiona Development Fund

#### LIGHTING REDEVELOPMENT

Replacement of the traditional light sources with LED lighting systems, providing an estimated energy saving of 65% and a better "light" distribution, aimed at eliminating light pollution (amount of "Urban Sky Glow" < 0,49 cd/Klm)



#### USE OF VIDEO CAMERAS WITH "VIDEO ANALYTICS AT THE EDGE" FOR ADAPTIVE LIGHT **CONTROL**