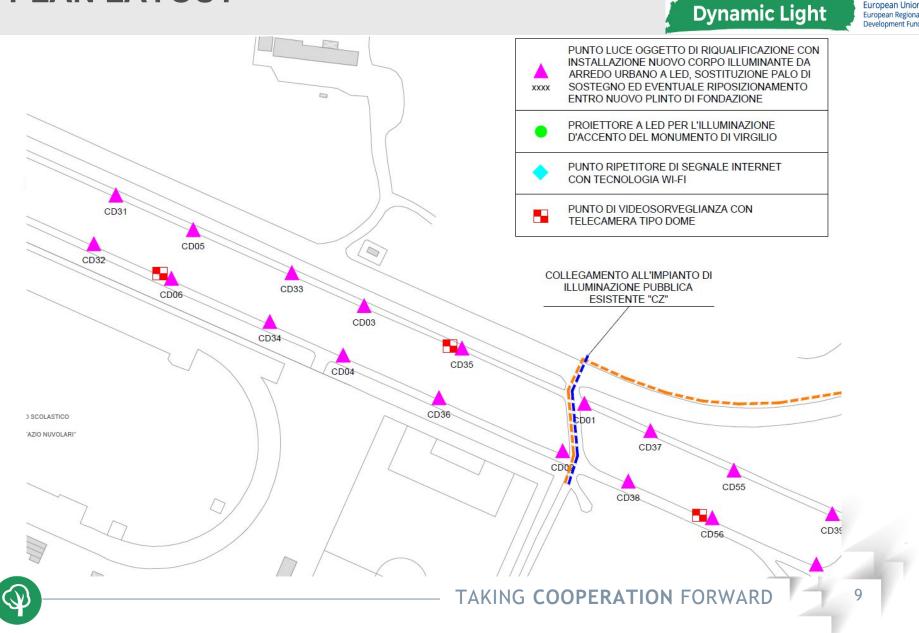

### **PLAN LAYOUT**

European Unior European Regiona

# PL INFRASTRUCTURE TECHNICAL DETAILS

The entire operation provides:

- Structural redevelopment of the current 58 light fixtures and realization of optical fiber infrastructure
- Revamping of light sources with the installation of n. 58 "Full Cut-Off" LED technology lighting systems, equipped with bio-dynamic light (4.000K ÷ 2.500K) and point-to-point remote control
- Renovation of the electric power and control panel with implementation of the point-to-point remote control system through "power line" technology and optical fiber connection

Currently installed power: 7,00 kW After-Revamping power: 2,00 kW Estimated energy saving (Revamping + Dynamic): 🖋 65%, considering the operating outline determined by AEEGSI (4.196 average annual hours)