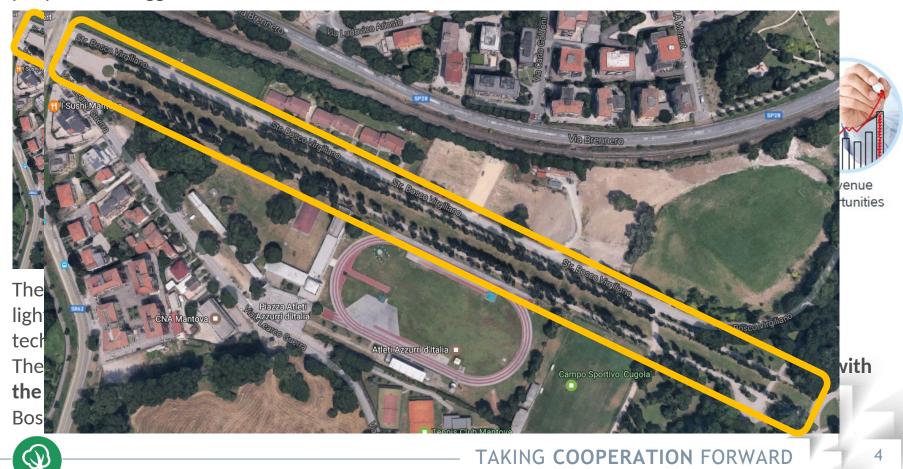

# **BOSCO VIRGILIANO PROJECT**

Bosco Virgiliano is an extended green area at the edge of Mantova and a very known hangout for recreational activities by all the community. In the same area you can find public and private sports facilities, fields used for social vegetable gardens and accomodation facilities for children and young people of "Villaggi SOS" Association.