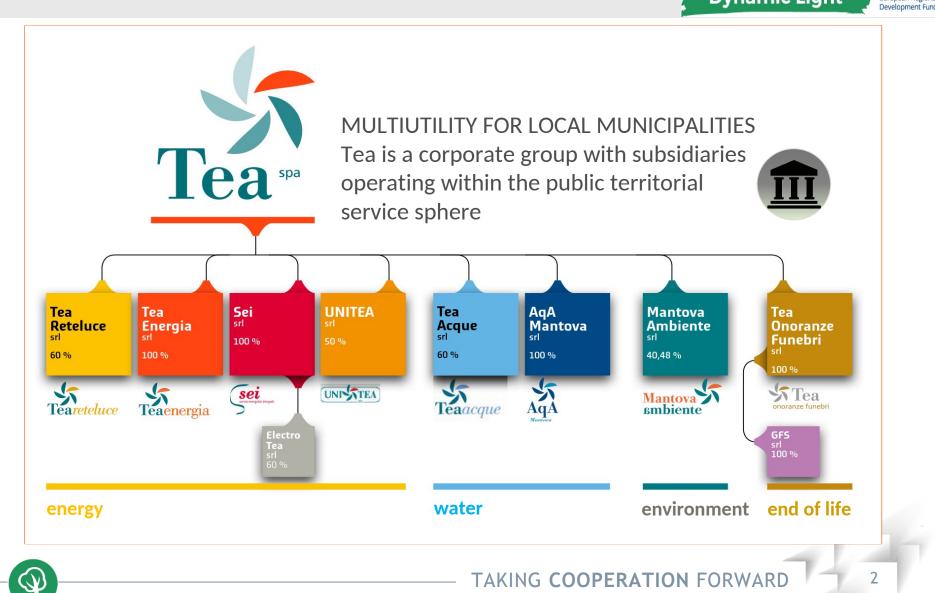

0

Meeting Wroclaw (Poland) – 19/20/21 April 2017

**SMART CITY LIFE:** 

TECHNOLOGY AND SERVICES FOR THE FULL USABILITY OF GREEN AREAS

Dynamic Light – Tea S.p.A., Mantova

## **GROUP STRUCTURE**





## **TEA AT A GLANCE**





# **BOSCO VIRGILIANO PROJECT**



Bosco Virgiliano is an extended green area at the edge of Mantova and a very known hangout for recreational activities by all the community. In the same area you can find public and private sports facilities, fields used for social vegetable gardens and accomodation facilities for children and young people of "Villaggi SOS" Association.





**Dynamic Light** 

Interreg

European Regiona Development Fund

#### LIGHTING REDEVELOPMENT

Replacement of the traditional light sources with LED lighting systems, providing an estimated energy saving of 65% and a better "light" distribution, aimed at eliminating light pollution (amount of "Urban Sky Glow" < 0,49 cd/Klm)



#### USE OF VIDEO CAMERAS WITH "VIDEO ANALYTICS AT THE EDGE" FOR