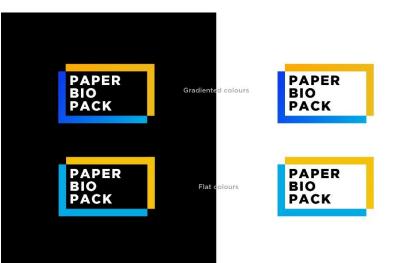

#### **COLOUR INSPIRATION**

EU FLAG

PAPER

PLASTIC

BLUE + YELLOW = GREEN

FORM INSPIRATION

PAPER BIO BACK

1100001

Web Safe

Blue<sup>2</sup> Hes tribit #000be8 RB Betmind 0,171,230 RB Parent 0, 671,902 cryy 100,26,0,10

HSL

Web Safe #0099ff

195.4°, 100, 45.1

0006611#

Web Safe

BIOCOMPACK-CE